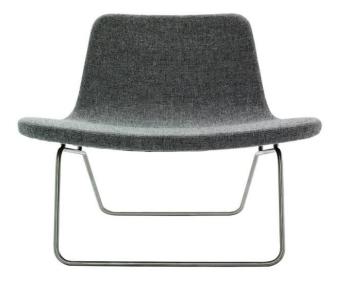

## Ray Lounge

This very design looking lounge chair is an iconic piece from the reknown Scandinavian brand called Hay. A favourite with many exhibition holders, the Ray lounge is a lovely chair. The chair is upholstered in a smart grey fabric and succeeds in achieving comfort without too much formality. It is a sturdy and robust piece of hire furniture, well able to cope with the demands of high-profile exhibitions. A perfect item to hire for high end events and conferences.