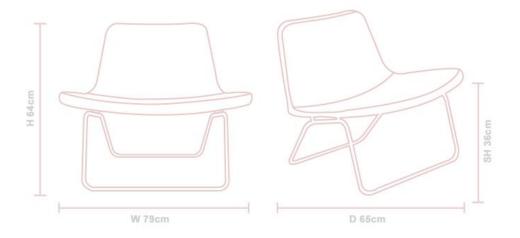

| Brand:          | Нау                                               |
|-----------------|---------------------------------------------------|
| Designer:       | Jakob Wagner                                      |
| Colour Options: | Grey                                              |
| Material:       | Upholstered in Hallingdal fabric, Sled steel base |