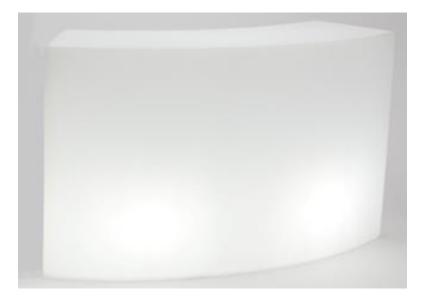

## Snack Bar

The luminous Snack Bar is a modular bar/counter/reception that is perfect for events and exhibitions. Standing at an impressive 100 cm high it makes the perfect bar for serving food, drinks or showcasing products. Moreover, with a simple change of light bulb, the bars can be lit in several colours that make them suitable for fitting elegantly into even the most refined locations. This Bar can also be fitted with a special 30 Watt battery operated light unit ideal for outdoor events. The Snack Bar, Jumbo Bar and Corner Bar can be personalized with logos or images in order to brand them uniquely.