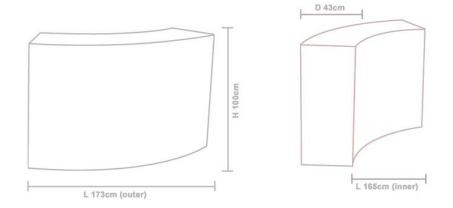

## Snack Bar

The luminous Snack Bar is a modular bar/counter/reception that is perfect for events and exhibitions. Standing at an impressive 100 cm high it makes the perfect bar for serving food, drinks or showcasing products. Moreover, with a simple change of light bulb, the bars can be lit in several colours that make them suitable for fitting elegantly into even the most refined locations. This Bar can also be fitted with a special 30 Watt battery operated light unit ideal for outdoor events. The Snack Bar, Jumbo Bar and Corner Bar can be personalized with logos or images in order to brand them uniquely.