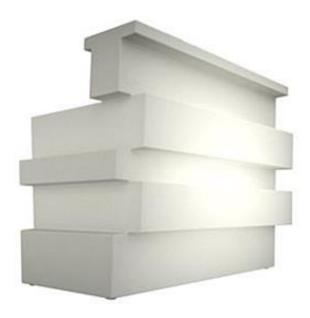

## Tetris Bar

With its angular forms it is sure to add a tone of character to any occasion and will stand out as a key signature piece. Together with the Tetris Corner, a bar can be created to any shape and size, according to the venue. The Tetris Bar is suitable for both indoor and outdoor areas, caterings and both formal and informal events.