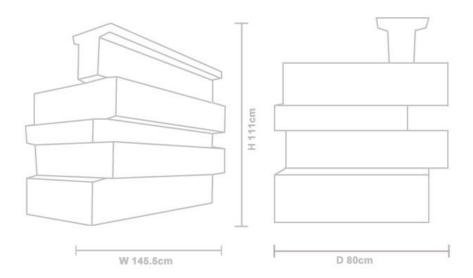

## Tetris Bar

With its angular forms it is sure to add a tone of character to any occasion and will stand out as a key signature piece. Together with the Tetris Corner, a bar can be created to any shape and size, according to the venue. The Tetris Bar is suitable for both indoor and outdoor areas, caterings and both formal and informal events.